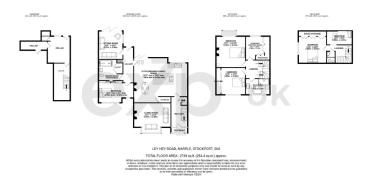

An exquisite Edwardian five/six bedroom semi-detached home with annex, offering spacious living accommodation across three beautifully appointed floors plus cellars.

Meticulously renovated to an exceptional standard, seamlessly blending traditional period features with contemporary upgrades throughout.

Extending to over 2,700 sq ft and set on a sizeable 0.3 acre plot (approx) in the highly sought-after Ley Hey area, just a few minutes stroll from the centre of Marple.