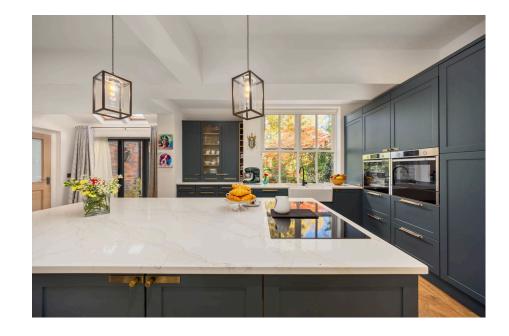

- Four Bedrooms & Two Bathrooms To Main House
- Contemporary Kitchen With Quartz Worksurfaces
- Extensive L Shaped Mature Gardens To Rear (0.3 Acre Plot)
- Retaining Many Period Features With Modern Touches
- Viewings Strictly By Appointment Only | Quote Property Ref: ND0151